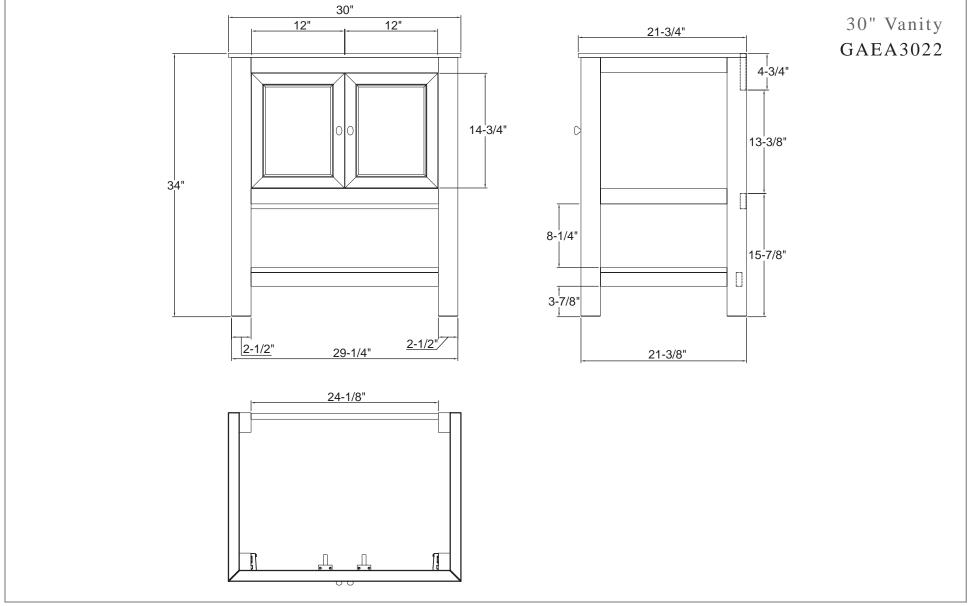

## 30" Gazette Vanity GAEA3022

Vanity Top, Undermount Sink, Faucet, & Accessories Not Included This 30" console-style vanity from the Gazette Collection has an alluring blend of traditional and modern influences. It features a unique lower storage shelf along with an inner storage space behind two doors.

- •Overall dimensions: 30" x 21 3/4" x 34"
- •Two doors with slow-closing bumpers
- One lower shelf
- Includes fully adjustable leg levelers for uneven floors
- Espresso finish
- Solid Poplar wood and MDF with wood veneer
- Brushed Nickel hardware finish
- •To complete your bathroom with the Gazette Collection please view the coordinating items